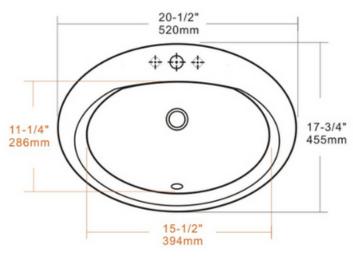

### **Technical Information**

All product dimensions are nominal

Exterior Measurements: 20 1/2" x 17 3/4" x 7 3/4"

Interior Measurements: 15 1/2" x 11 1/4" x 6 1/8"

Bowl Configuration: Single

Finish: Vitreous China