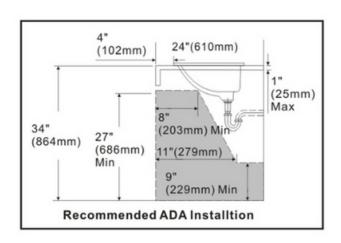

#### **Features**

- ADA Compliant
- Three Pre-Drilled Faucet Holes
- 4" Spread Between Holes
- Overflow Drain
- Nonporous Hygienic

# Codes/Standards

ADA Compliant

Available Color/Finishes Intended for reference only

Color Description

White

6140 Ulmerton Road Clearwater, FL 33760

Phone: (727) 388-9895 Fax: (727) 362-1281

### **Installation Information**

Install this product according to the installation instructions.