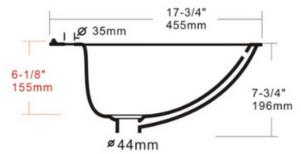

### **Technical Information**

All product dimensions are nominal

Exterior Measurements: 20 1/2" x 17 3/4" x 7 3/4"

Interior Measurements: 15 1/2" x 11 1/4" x 6 1/8"

Bowl Configuration: Single

Finish: Vitreous China